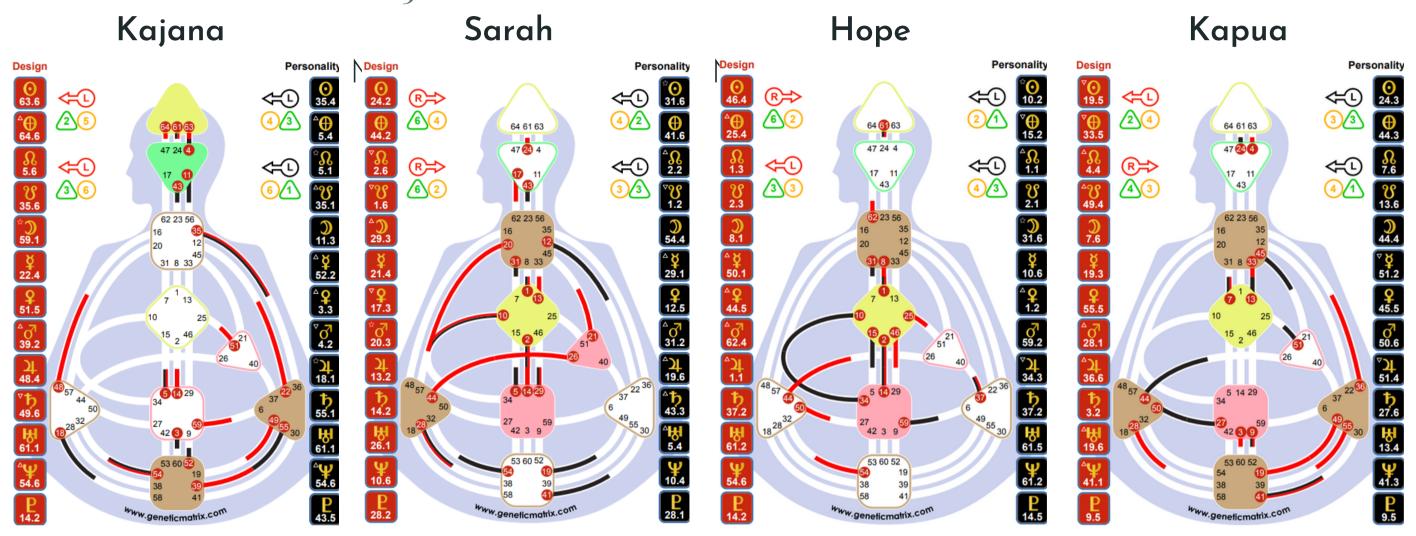

## KAJANA'S PENTA - FEAR GATES

#### Spleen

Kajana (U) - 18, 48 Sarah (D)- 28, 48 Hope (U)- 44,50 Kapua (D)- 28, 44, 50

#### Solar Plexus

Kajana (D)- 22, 49, 55 Sarah (U)- none Hope (U)- 37 Kapua (D)- 36, 49, 55

#### Ajna

Kajana (D)- 4, 11, 43 Sarah (U)- 17, 24, 43 Hope (U)- none Kapua (U)- 4, 24