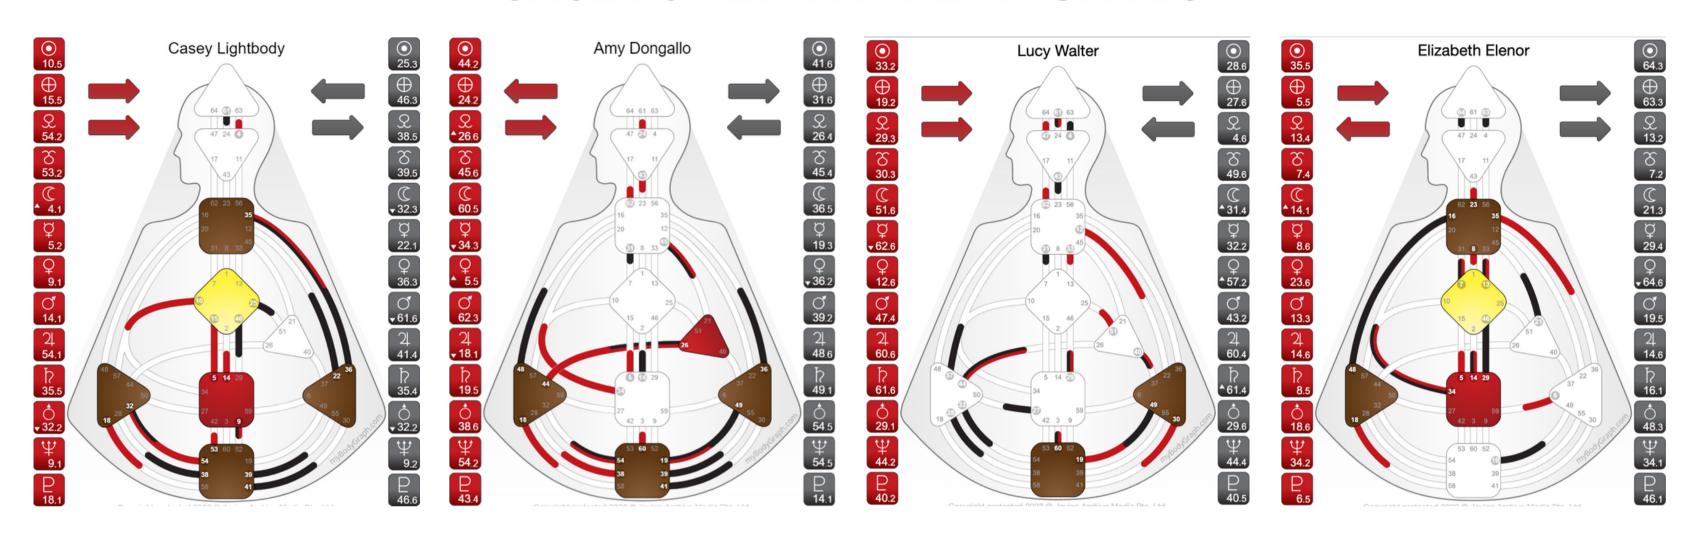

## CASEYS PENTA - FEAR GATES

#### Spleen

Casey (D) - 18, 32 Amy(D)- 18, 44, 48 Lucy (U)- 28, 32, 44, 57 Elizabeth (D)- 18, 48

#### Solar Plexus

Casey (D)- 22, 36 Amy (D)- 36, 49 Lucy (D)- 30, 49 Elizabeth (U)- 6

#### Ajna

Casey (U)- 4 Amy (U)- 24, 43 Lucy (U)- 4, 43, 47 Elizabeth (U)- none