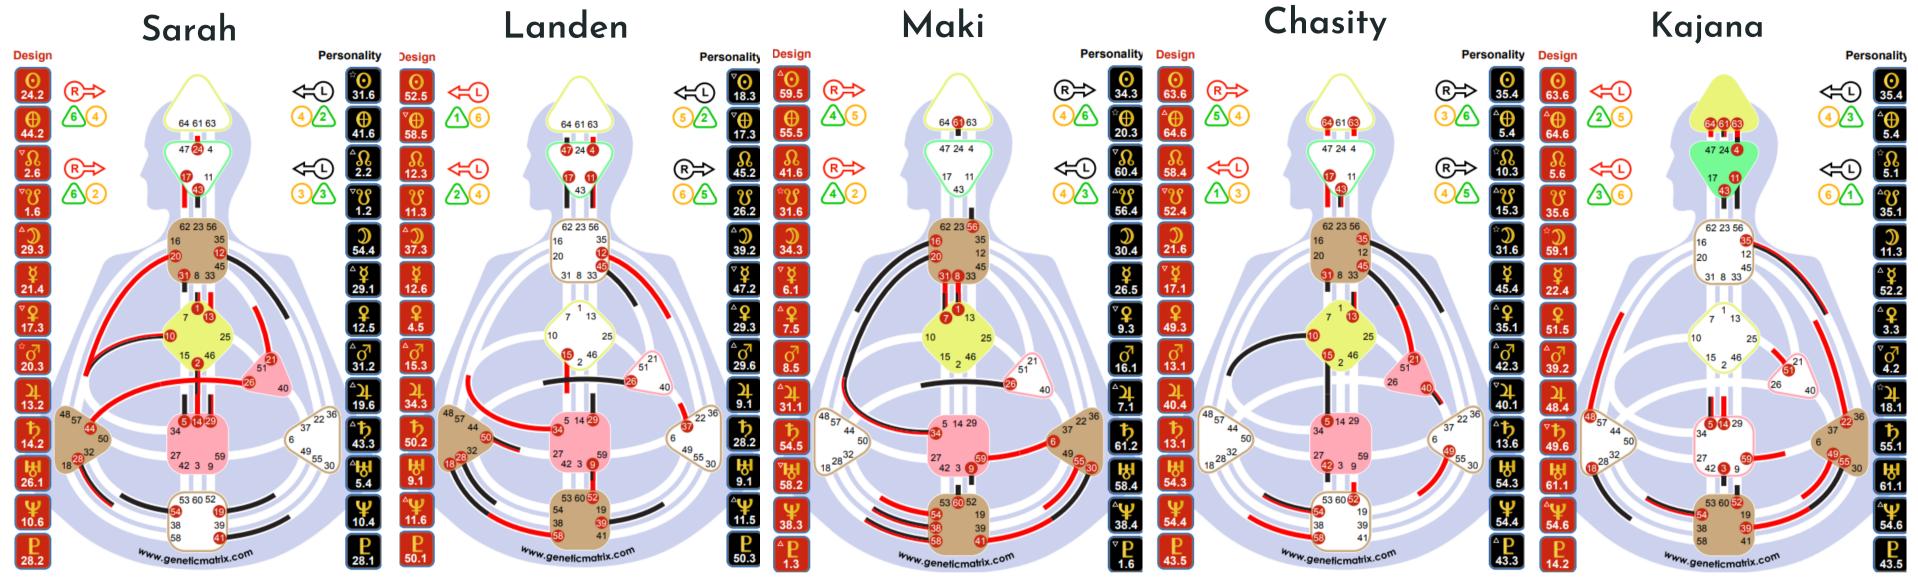

## SARAH'S PENTA - FEAR GATES

#### Spleen

Sarah (D) - 28, 44 Landen(D)- 18, 28, 50 Maki (U)- none Chasity (U)- none

Kajana (U)- 18, 48

#### Solar Plexus

Sarah (U)- none Landen (U)- 37 Maki (D)- 6, 30, 55 Chasity (U)- 49 Kajana (D)- 22, 49, 55

#### Ajna

Sarah (U)- 17, 24, 43 Landen (U)- 4, 11, 17, 47 Maki (U)- none Chasity (U)- 17, 43 Kajana (D)- 4, 11, 43