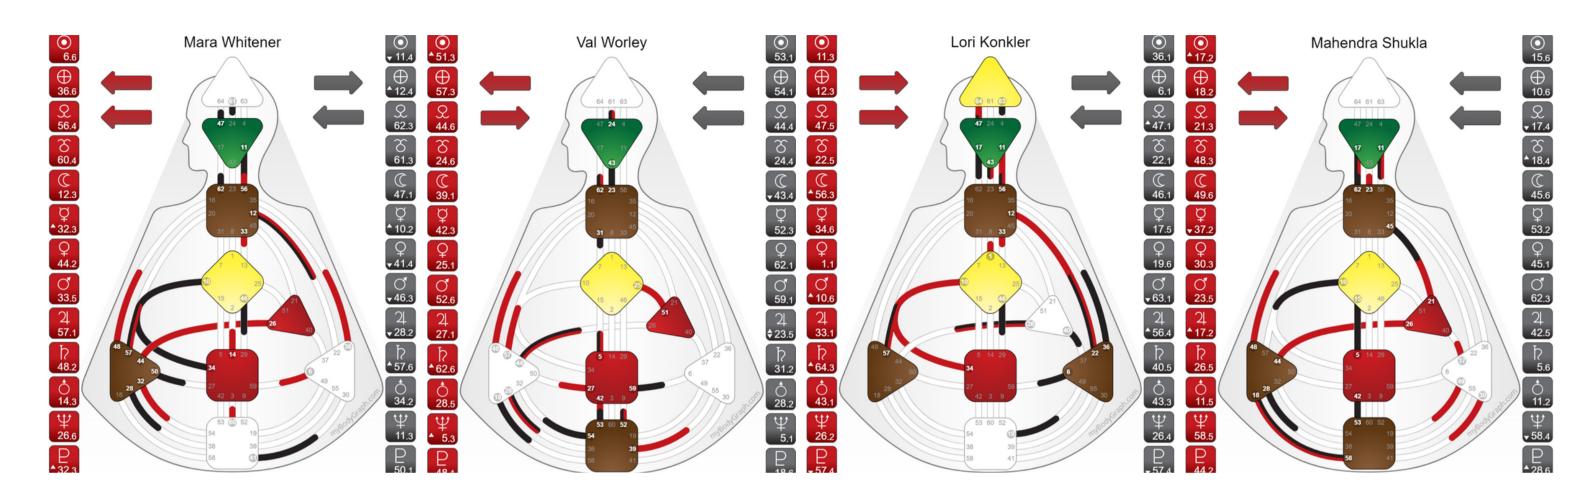

### PENTA - FEAR GATES

#### Spleen

Mara (D) - 28, 32, 44, 48, 50, 57 Val (U)- 18, 28, 44, 48, 57 Lori (D)- 57 Mahendra (D)- 18, 28, 44, 48

#### Solar Plexus

Mara (U)- 6, 36 Val (U)- none Lori (D)- 6, 22, 36 Mahendra (U)- 30, 37, 49

#### Ajna

Mara (D)- 11, 47
Val (D)- 24, 43
Lori (D)- 11, 17, 43, 47
Mahendra (D)- 11, 17