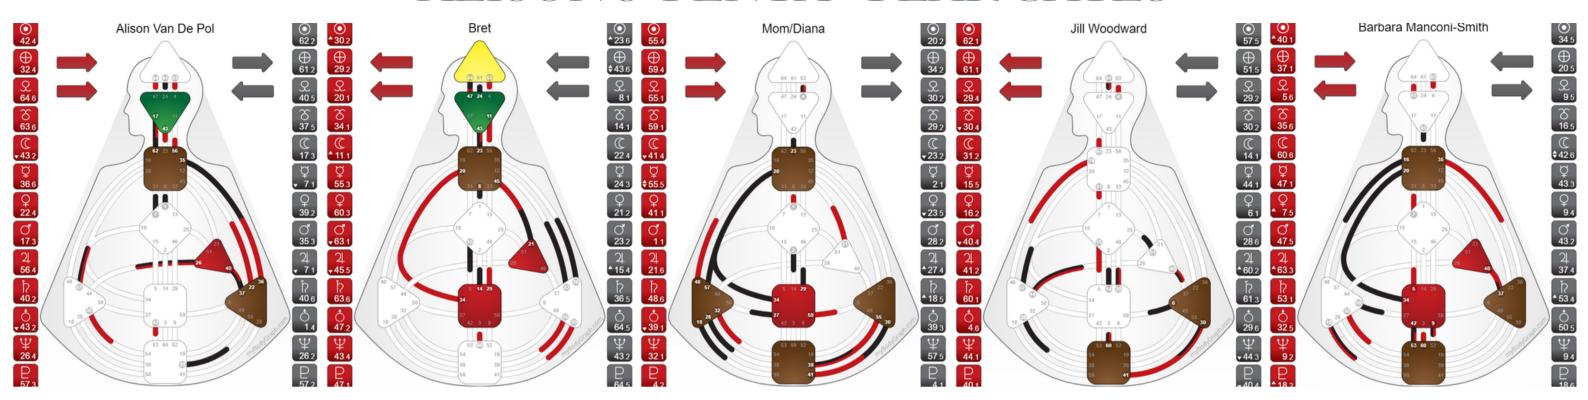

### ALISON'S PENTA-FEAR GATES

#### Spleen

Alison (U) - 32, 57
Bret (U)- none
Diana (D)- 18, 28, 32, 48, 57
Jill (U)- 28, 44, 57
Barbara (U)- 18, 32, 50

#### Solar Plexus

Alison (D)- 22, 36, 37
Bret (U)- 22, 36
Diana (D)- 30,55
Jill (D)- 6,30
Barbara (D)- 37

#### Ajna

Alison (D)- 17, 43
Bret (D)- 11, 24, 43, 47
Diana (U)- 4
Jill (U)- 4
Barbara (U)- 43, 47