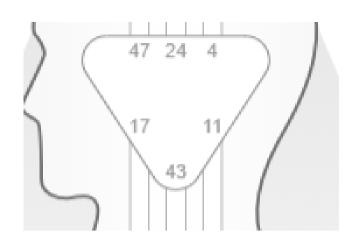

# AJNA FEAR GATES

Look for the gates that are activated in your chart.

| <b>Gate 47 - Gate of Realizing</b> Fear of Futility      | Mental Anxiety that life is oppressive and futile, that you can't make sense out of the confusion.                                                             |
|----------------------------------------------------------|----------------------------------------------------------------------------------------------------------------------------------------------------------------|
| <b>Gate 24 - Gate of Rationalizing</b> Fear of Ignorance | Mental Anxiety that you will never know the answer, that inspiration will never come and that you won't be able to explain your knowing.                       |
| <b>Gate 4 - Gate of Formulization</b> Fear of Chaos      | Mental Anxiety that you will never find order in your life and that you will always be in chaos; the need to find and give answers.                            |
| <b>Gate 11 - Gate of Ideas</b><br>Fear of Darkness       | Mental Anxiety of not having a new idea and that there won't be anything stimulating to think about or learn; anxiety about sharing or manifesting your ideas. |
| <b>Gate 43 - Gate of Insight</b><br>Fear of Rejection    | Mental Anxiety that your ideas are too weird and will be rejected; the need to make sense to others.                                                           |
| <b>Gate 17 - Gate of Opinions</b> Fear of Challenge      | Fear that your opinions will be challenged so that you won't share them; the need to have the details to back up the opinions.                                 |

#### Ajna

Alison (D)- 17, 43

Casey (U)- 4

Kajana (D)- 4, 11, 43

Maja (U)- 11

Mara (D)- 11, 47

Sarah (U)- 17, 24, 43

#### Ajna

Alison (D)- 17, 43
Bret (D)- 11, 24, 43, 47
Diana (U)- 4
Jill (U)- 4
Barbara (U)- 43, 47

#### Ajna

Casey (U)- 4 Amy (U)- 24, 43 Lucy (U)- 4, 43, 47 Elizabeth (U)- none

#### Ajna

Kajana (D)- 4, 11, 43 Sarah (U)- 17, 24, 43 Hope (U)- none Kapua (U)- 4, 24

#### Ajna

Maja (U)- 11 Kelly (U)- 11, 17 Mandy (D)- 11 Yara (U)- 4, 24

#### Ajna

Mara (D)- 11, 47
Val (D)- 24, 43
Lori (D)- 11, 17, 43, 47
Mahendra (D)- 11, 17

#### Ajna

Sarah (U)- 17, 24, 43 Landen (U)- 4, 11, 17, 47 Maki (U)- none Chasity (U)- 17, 43 Kajana (D)- 4, 11, 43