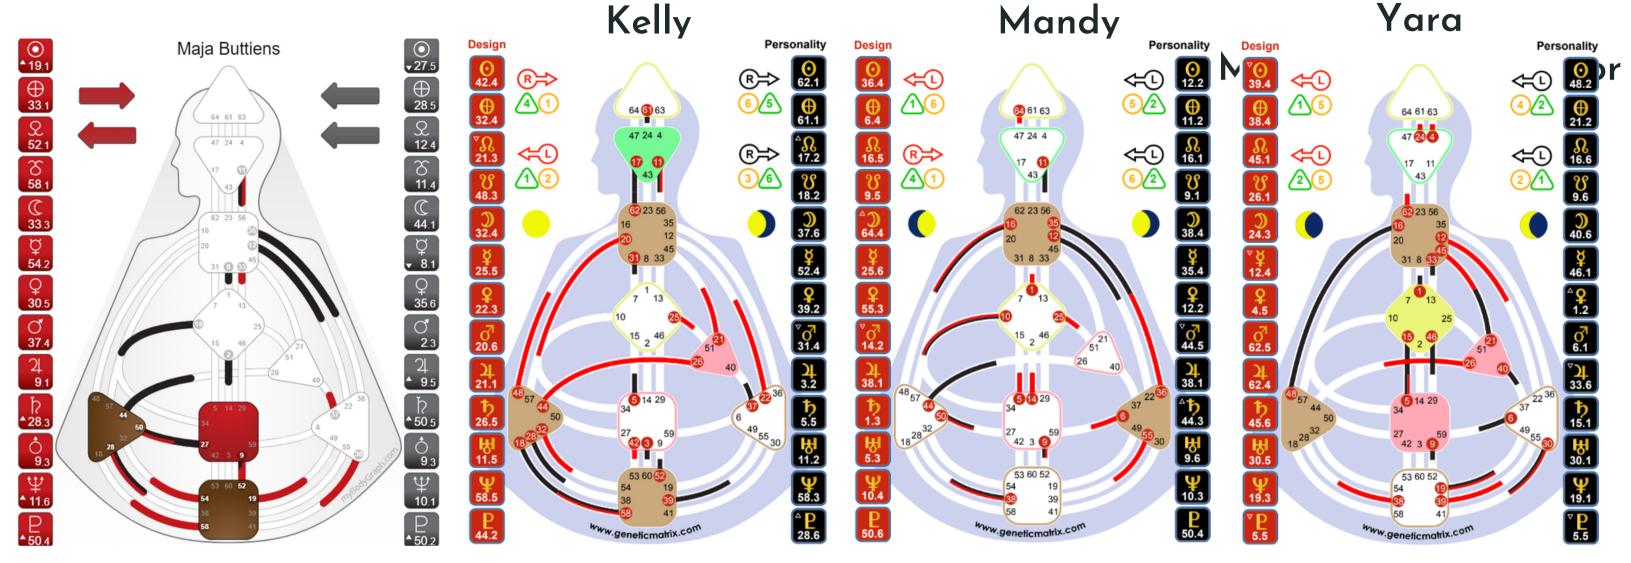

## MAJA'S PENTA - FEAR GATES

#### Spleen

Maja (D) - 28, 44, 50 Kelly (D)- 18, 28, 32, 44, 48 Mandy (U)- 44, 50 Yara (D)- 48

#### Solar Plexus

Maja (U)- 30, 37 Kelly (U)- 22, 37 Mandy (D)- 6, 36, 55 Yara (U)- 6, 30

#### Ajna

Maja (U)- 11 Kelly (U)- 11, 17 Mandy (D)- 11 Yara (U)- 4, 24