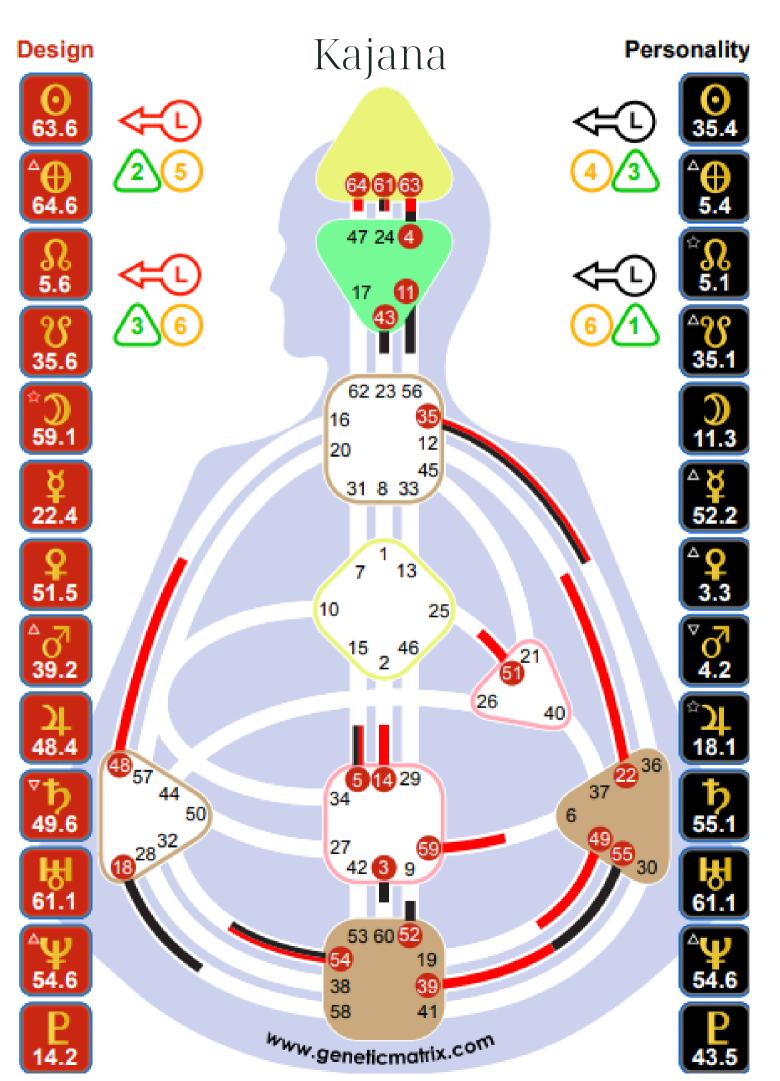

### Kajana

Projector Emotional 4/6 Profile

Individual (Empowerment) 14-2 Beat - The keeper of the keys

Integration (Self-Empowerment) 10-20 Awakening - Commitment to higher principles

Tribal (Support) 44-26 Surrender - A transmitter

Collective Logic (Sharing - Predict Future based on patterns) 52-9 Concentration - Determination 58-18 Judgement - Insatiability

Individual (Empowerment) 39-55 Emoting - Moodiness

Collective Logic (Sharing - Predict Future based on patterns) 63-4 Logic - Mental ease mixed with doubt

Collective Logic (Sharing - Predict Future based on patterns) 5-15 Rhythm - Being in the flow

Tribal (Support) 21-45 Money - A materialist