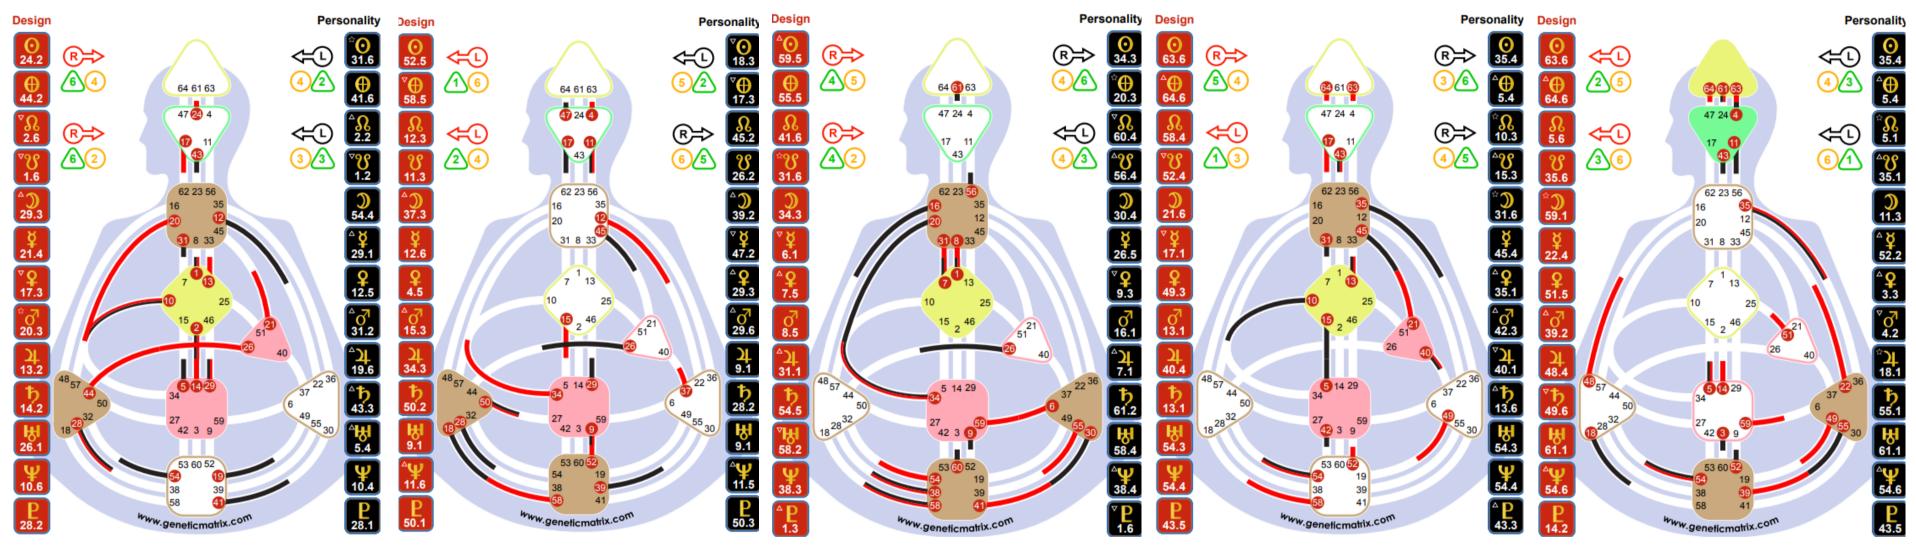

# SARAH'S PENTA

#### Sarah

Manifesting Generator Sacral 6/2 Profile

#### Landen

Generator Sacral 3/5 Profile

#### Maki

Manifesting Generator Emotional 3/5 Profile

## Chasity

Manifesting Generator Sacral 4/6 Profile

### Kajana

Projector Emotional 4/6 Profile

Individual (Empowerment) 14-2 Beat - The keeper of the keys

Integration (Self-Empowerment) 10-20 Awakening - Commitment to higher principles

Tribal (Support) 44-26 Surrender - A transmitter