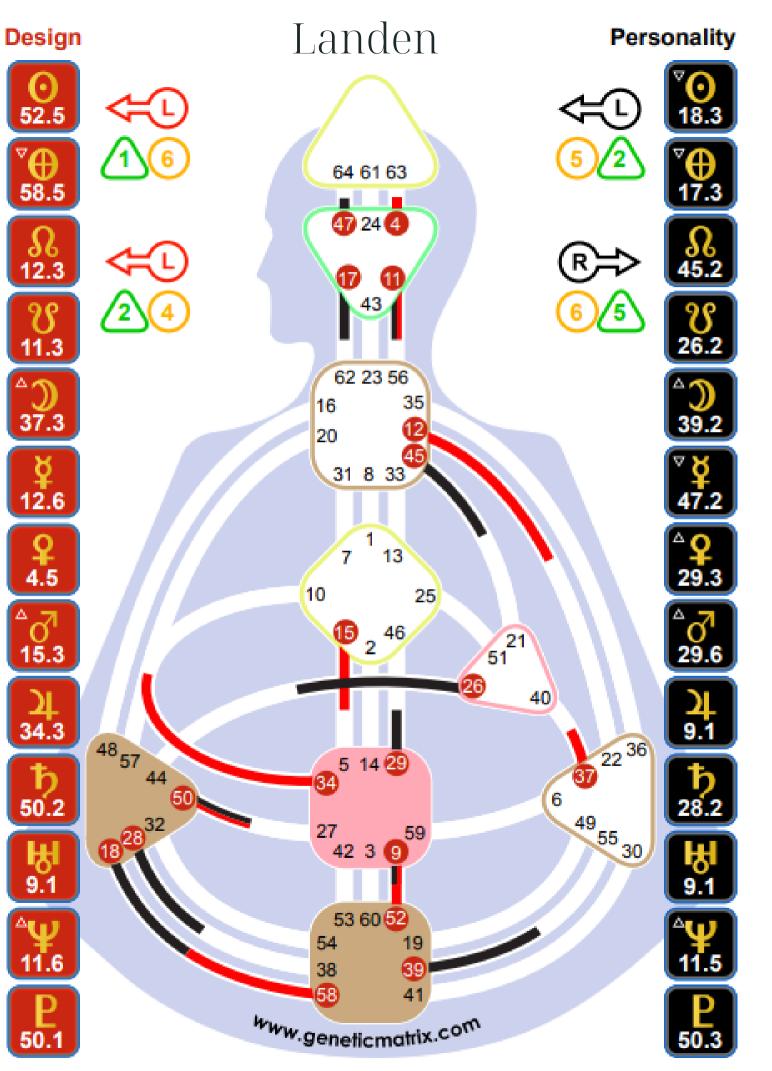

# SARAH'S PENTA



#### Sarah

Manifesting Generator Sacral 6/2 Profile

#### Landen

Generator Sacral 3/5 Profile

#### Maki

Manifesting Generator Emotional 3/5 Profile

## Chasity

Manifesting Generator Sacral 4/6 Profile

### Kajana

Projector Emotional 4/6 Profile



Individual (Empowerment) 14-2 Beat - The keeper of the keys

Integration (Self-Empowerment) 10-20 Awakening - Commitment to higher principles

Tribal (Support) 44-26 Surrender - A transmitter



Collective Logic (Sharing - Predict Future based on patterns) 52-9 Concentration - Determination 58-18 Judgement - Insatiability



Individual (Empowerment) 39-55 Emoting - Moodiness

Collective Logic (Sharing - Predict Future based on patterns) 63-4 Logic - Mental ease mixed with doubt





Collective Logic (Sharing - Predict Future based on patterns) 5-15 Rhythm - Being in the flow

Tribal (Support) 21-45 Money - A materialist