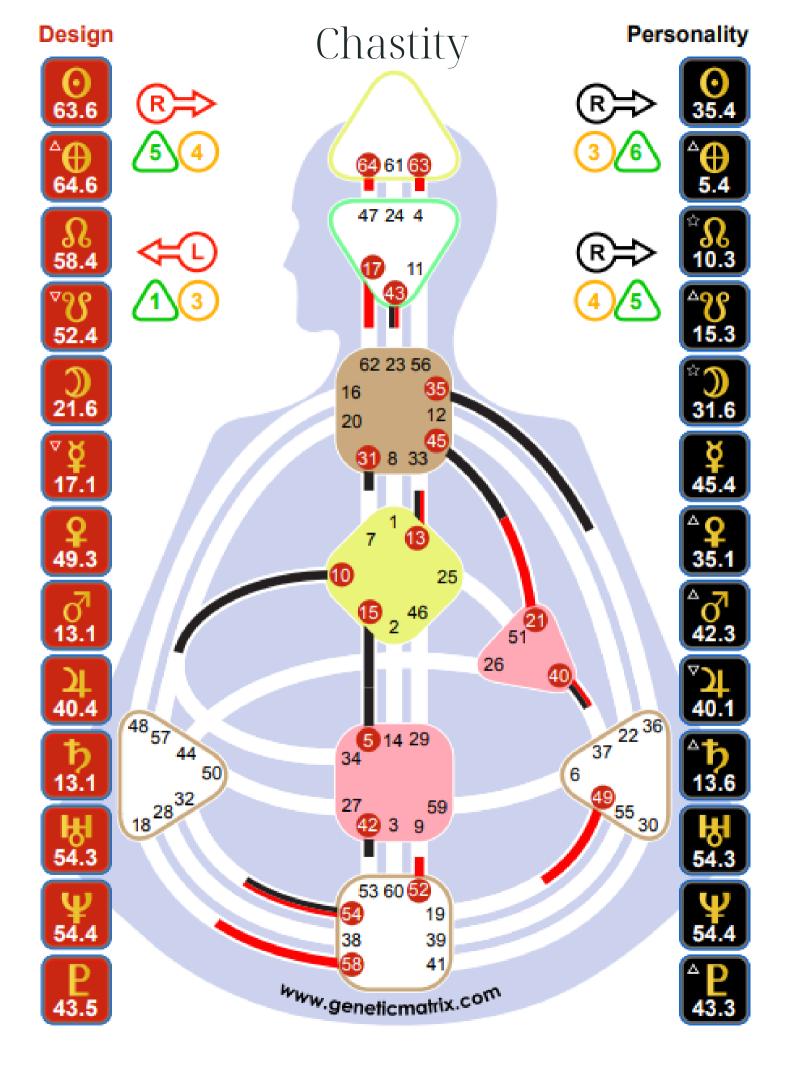

# SARAH'S PENTA



#### Sarah

Manifesting Generator Sacral 6/2 Profile

#### Landen

Generator Sacral 3/5 Profile

#### Maki

Manifesting Generator Emotional 3/5 Profile

## Chasity

Manifesting Generator Sacral 4/6 Profile

### Kajana

Projector Emotional 4/6 Profile



Individual (Empowerment) 14-2 Beat - The keeper of the keys

Integration (Self-Empowerment) 10-20 Awakening - Commitment to higher principles

Tribal (Support) 44-26 Surrender - A transmitter



Collective Logic (Sharing - Predict Future based on patterns) 52-9 Concentration - Determination 58-18 Judgement - Insatiability



Individual (Empowerment) 39-55 Emoting - Moodiness

Collective Logic (Sharing - Predict Future based on patterns) 63-4 Logic - Mental ease mixed with doubt





Collective Logic (Sharing - Predict Future based on patterns) 5-15 Rhythm - Being in the flow

Tribal (Support) 21-45 Money - A materialist