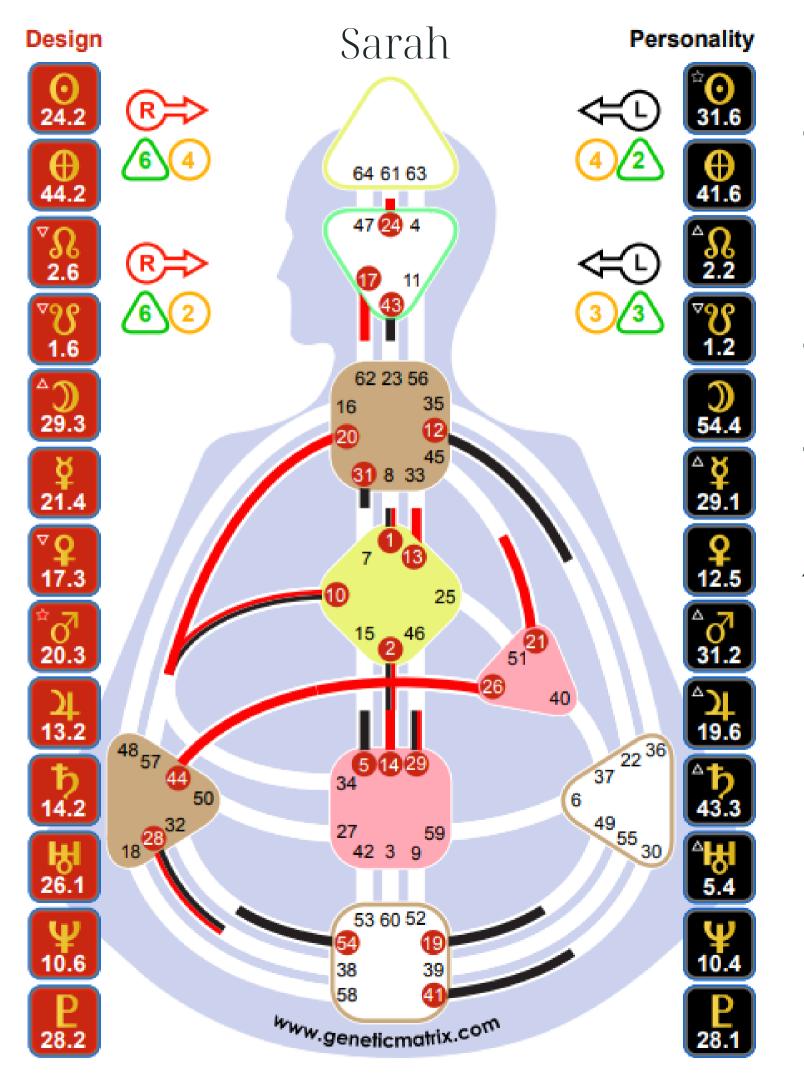

# SARAH'S PENTA



#### Sarah

Manifesting Generator Sacral 6/2 Profile

#### Landen

Generator Sacral 3/5 Profile

#### Maki

Manifesting Generator Emotional 3/5 Profile

## Chasity

Manifesting Generator Sacral 4/6 Profile

### Kajana

Projector Emotional 4/6 Profile



Individual (Empowerment) 14-2 Beat - The keeper of the keys

Integration (Self-Empowerment) 10-20 Awakening - Commitment to higher principles

Tribal (Support) 44-26 Surrender - A transmitter



Collective Logic (Sharing - Predict Future based on patterns) 52-9 Concentration - Determination 58-18 Judgement - Insatiability



Individual (Empowerment) 39-55 Emoting - Moodiness

Collective Logic (Sharing - Predict Future based on patterns) 63-4 Logic - Mental ease mixed with doubt





Collective Logic (Sharing - Predict Future based on patterns) 5-15 Rhythm - Being in the flow

Tribal (Support) 21-45 Money - A materialist